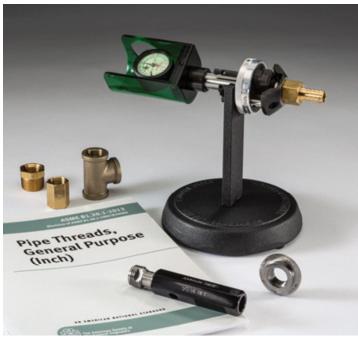

## EXTERNAL & INTERNAL NPT THREAD INSPECTION SYSTEM SERIES C3-FT / GJ-5T

## SYSTEM FEATURES AND SPECIFICATIONS

Verifies Thread Conformance as Required by ASME B1.20.1 - 2013

Direct Replacement for L<sub>1</sub> Thread Ring or L<sub>1</sub> Plug Gages

End-Face Stop Assures Objective and Uniform Results Free From Operator Influence

Various Interchangeable End-Stops Depending on Part Configuration

Simple and Less Frequent Calibration Than Alternative Methods

Eliminates Excessive L, Gage Variation Due Permissible Attributes Gagemakers Tolerances

System Linearity Eliminates Need for Special Ring or Plug Gages

Superior Gage Life and Faster Inspection Time

Real-Time Process Control During Manufacturing Operations

Modular Design Allows Expansion of Basic System to Include Supplemental Inspection Components for Verification of Additional NPTF, ANPT, and NGT Dimensions