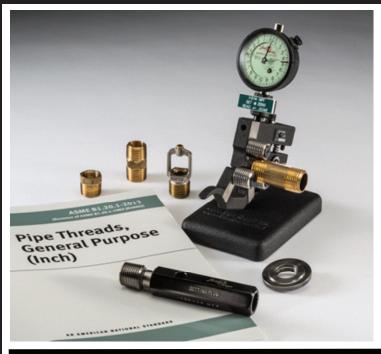

## EXTERNAL & INTERNAL NPT THREAD INSPECTION SYSTEM SERIES C3-FT / GJ-5T

## SYSTEM FEATURES AND SPECIFICATIONS

Verifies Thread Conformance as Required by ASME B1.20.1 - 2013

Direct Replacement for L<sub>1</sub> Thread Ring or L<sub>1</sub> Plug Gages

End-Face Stop Assures Objective and Uniform Results Free From Operator Influence

Various Interchangeable End-Stops Depending on Part Configuration

Simple and Less Frequent Calibration Than Alternative Methods

Eliminates Excessive L, Gage Variation Due Permissible Attributes Gagemakers Tolerances

System Linearity Eliminates Need for Special Ring or Plug Gages

Superior Gage Life and Faster Inspection Time

Real-Time Process Control During Manufacturing Operations

Modular Design Allows Expansion of Basic System to Include Supplemental Inspection Components for Verification of Additional NPTF, ANPT, and NGT Dimensions